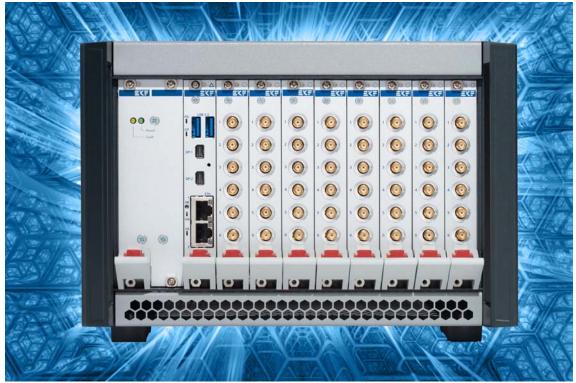

mpactPCI<sup>®</sup> Serial cards 3U/4HP
- System Slot (left), 2 x Fat Pipe Slots, 6 x Peripheral Slots
- J6 Ethernet backplane routing according to CPCI-S.0 Single Star Architecture
- ▶ Removable power supply 300W 100-240V~ 50/60Hz
- ► +12V 25A max., +5V 2.5A max.
- Top mount fan unit 2 x 36m<sup>3</sup>/h, forced airflow from front/bottom to rear/top
- Designed & manufactured in Germany
- ISO 9001 certified quality management
- Long term availability
- Rugged solution
- RoHS compliant
- Custom specific versions on request

SRS-4401-SERIAL • CompactPCl<sup>®</sup> Serial • Rugged System Rack



SRS-4401-SERIAL • Sample System Configuration



SRS-4401-SERIAL • Sample System Configuration

SRS-4401-SERIAL • CompactPCl<sup>®</sup> Serial • Rugged System Rack



Sample Custom Configuration



Sample Custom Configuration

# SRS-4401-SERIAL • CompactPCI<sup>®</sup> Serial • Rugged System Rack

| SRS-4401 Links              |                                        |
|-----------------------------|----------------------------------------|
| SRS-4401 Home               | www.ekf.com/s/srs/srs4401/srs4401.html |
| CompactPCI® Serial Boards   | www.ekf.com/s/serial.html              |
| CompactPCI® Serial Overview | www.ekf.com/s/smart_solution.pdf       |

Ordering Information

For popular SRS-SERIAL SKUs please refer to www.ekf.com/liste/liste\_21.html#SRS



EKF Elektronik GmbH Philipp-Reis-Str. 4 (Haus 1) Lilienthalstr. 2 (Haus 2) 59065 HAMM Germany



Phone +49 (0)2381/6890-0 Fax +49 (0)2381/6890-90 Internet www.ekf.com E-Mail sales@ekf.com