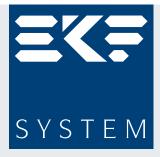

#### SRS-4401-SERIAL • CompactPCl<sup>®</sup> Serial • Rugged System Rack

The SRS-4401-SERIAL series of CompactPCI<sup>®</sup> Serial systems from EKF is suitable for all industrial requirements, even under harsh conditions. With its dimensions of 245mm x 176mm x 295mm (4U/44HP), the rack provides space for a CompactPCI<sup>®</sup> Serial CPU card and up to 8 peripheral boards. The SRS-4401-SERIAL includes a top mount fan unit and an industrial grade removable power supply. CompactPCI<sup>®</sup> Serial (CPCI-S.0) is a PICMG<sup>®</sup> open standard for modular industrial computers, which provides high speed serial I/O (PCI Express<sup>®</sup>, SATA, USB, Gigabit Ethernet) over the backplane. The SRS-4401-SERIAL rack accommodates a native CompactPCI<sup>®</sup> Serial CPU board such as the SC5-FESTIVAL. A variety of I/O peripheral cards is available, e.g. for storage and networking.

#### Feature Summary

- Dimensions 245mm x 176mm x 295mm (W x H x D) including top mount fan
- ► 4U/44HP 19-inch technology
- Front handles
- Removable tip up feets
- ▶ PICMG<sup>®</sup> CompactPCI<sup>®</sup> Serial Standard (CPCI-S.0) backplane
- ▶ Suitable for up to 9 CompactPCI<sup>®</sup> Serial cards 3U/4HP
- System Slot (left), 2 x Fat Pipe Slots, 6 x Peripheral Slots
- J6 Ethernet backplane routing according to CPCI-S.0 Single Star Architecture
- ▶ Removable power supply 300W 100-240V~ 50/60Hz
- ► +12V 25A max., +5V 2.5A max.
- Top mount fan unit 2 x 36m<sup>3</sup>/h, forced airflow from front/bottom to rear/top
- Designed & manufactured in Germany
- ISO 9001 certified quality management
- Long term availability
- Rugged solution
- RoHS compliant
- Custom specific versions on request