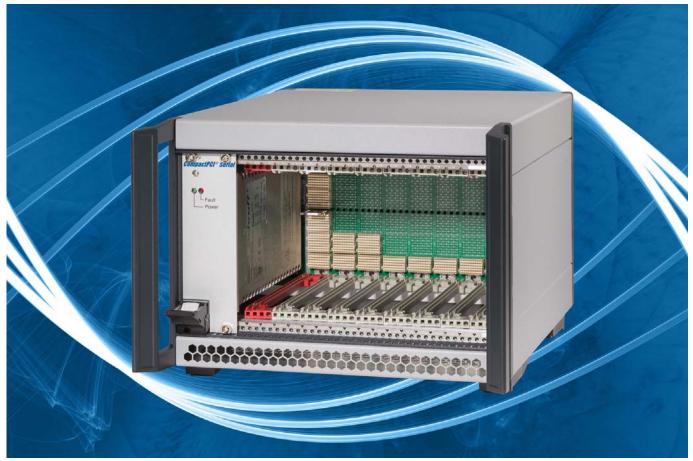

SRS-4401-SERIAL • CompactPCl<sup>®</sup> Serial • Rugged System Rack

SRS-4401-SERIAL • Sample System Configuration

SRS-4401-SERIAL • Sample System Configuration

SRS-4401-SERIAL • CompactPCl<sup>®</sup> Serial • Rugged System Rack