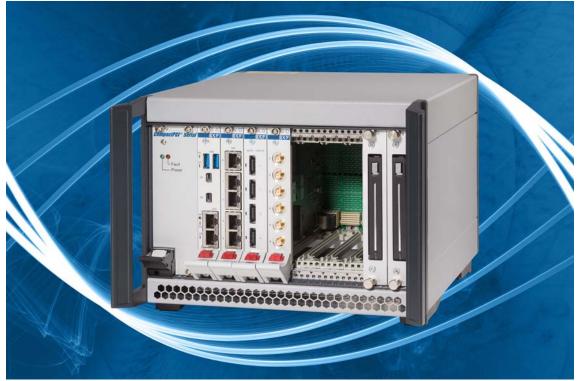

#### SRS-4401-SERIAL • CompactPCl<sup>®</sup> Serial • Rugged System Rack

The SRS-4401-SERIAL series of CompactPCI<sup>®</sup> Serial systems from EKF is suitable for all industrial requirements, even under harsh conditions. With its dimensions of 245mm x 176mm x 295mm (4U/44HP), the rack provides space for a CompactPCI<sup>®</sup> Serial CPU card and up to 8 peripheral boards. The SRS-4401-SERIAL includes a top mount fan unit and an industrial grade removable power supply. CompactPCI<sup>®</sup> Serial (CPCI-S.0) is a PICMG<sup>®</sup> open standard for modular industrial computers, which provides high speed serial I/O (PCI Express<sup>®</sup>, SATA, USB, Gigabit Ethernet) over the backplane. The SRS-4401-SERIAL rack accommodates a native CompactPCI<sup>®</sup> Serial CPU board such as the SC5-FESTIVAL. A variety of I/O peripheral cards is available, e.g. for storage and networking.

#### Feature Summary

- Dimensions 245mm x 176mm x 295mm (W x H x D) including top mount fan
- ► 4U/44HP 19-inch technology
- Front handles
- Removable tip up feets
- ▶ PICMG<sup>®</sup> CompactPCI<sup>®</sup> Serial Standard (CPCI-S.0) backplane
- ▶ Suitable for up to 9 CompactPCI<sup>®</sup> Serial cards 3U/4HP
- System Slot (left), 2 x Fat Pipe Slots, 6 x Peripheral Slots
- J6 Ethernet backplane routing according to CPCI-S.0 Single Star Architecture
- ▶ Removable power supply 300W 100-240V~ 50/60Hz
- ► +12V 25A max., +5V 2.5A max.
- Top mount fan unit 2 x 36m<sup>3</sup>/h, forced airflow from front/bottom to rear/top
- Designed & manufactured in Germany
- ISO 9001 certified quality management
- Long term availability
- Rugged solution
- RoHS compliant
- Custom specific versions on request

SRS-4401-SERIAL • CompactPCl<sup>®</sup> Serial • Rugged System Rack

SRS-4401-SERIAL • Sample System Configuration

SRS-4401-SERIAL • Sample System Configuration

SRS-4401-SERIAL • CompactPCl<sup>®</sup> Serial • Rugged System Rack