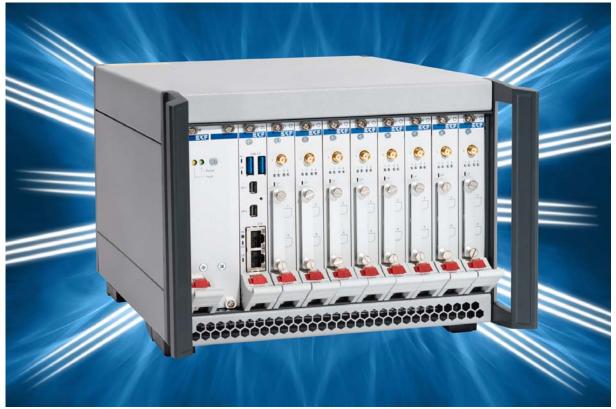

SRS-4401-SERIAL • CompactPCl<sup>®</sup> Serial • Rugged System Rack

SRS-4401-SERIAL • Sample System Configuration

SRS-4401-SERIAL • Sample System Configuration

SRS-4401-SERIAL • CompactPCl<sup>®</sup> Serial • Rugged System Rack

Sample Custom Configuration

Sample Custom Configuration