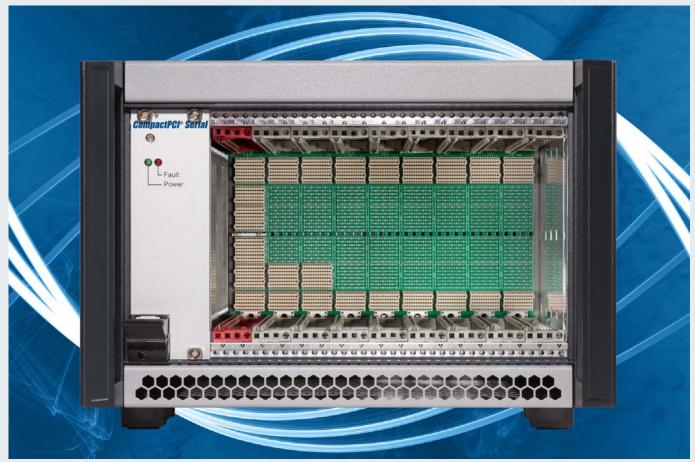

#### SRS-4401-SERIAL • CompactPCl<sup>®</sup> Serial • Rugged System Rack

The SRS-4401-SERIAL series of CompactPCI<sup>®</sup> Serial systems from EKF is suitable for all industrial requirements, even under harsh conditions. With its dimensions of 245mm x 176mm x 295mm (4U/44HP), the rack provides space for a CompactPCI<sup>®</sup> Serial CPU card and up to 8 peripheral boards. The SRS-4401-SERIAL includes a top mount fan unit and an industrial grade removable power supply. CompactPCI<sup>®</sup> Serial (CPCI-S.0) is a PICMG<sup>®</sup> open standard for modular industrial computers, which provides high speed serial I/O (PCI Express<sup>®</sup>, SATA, USB, Gigabit Ethernet) over the backplane. The SRS-4401-SERIAL rack accommodates a native CompactPCI<sup>®</sup> Serial CPU board such as the SC5-FESTIVAL. A variety of I/O peripheral cards is available, e.g. for storage and networking.

#### Feature Summary

- Dimensions 245mm x 176mm x 295mm (W x H x D) including top mount fan
- ► 4U/44HP 19-inch technology
- Front handles
- Removable tip up feets
- ▶ PICMG<sup>®</sup> CompactPCI<sup>®</sup> Serial Standard (CPCI-S.0) backplane
- ▶ Suitable for up to 9 CompactPCI<sup>®</sup> Serial cards 3U/4HP
- System Slot (left), 2 x Fat Pipe Slots, 6 x Peripheral Slots
- J6 Ethernet backplane routing according to CPCI-S.0 Single Star Architecture
- ▶ Removable power supply 300W 100-240V~ 50/60Hz
- ► +12V 25A max., +5V 2.5A max.
- Top mount fan unit 2 x 36m<sup>3</sup>/h, forced airflow from front/bottom to rear/top
- Designed & manufactured in Germany
- ISO 9001 certified quality management
- Long term availability
- Rugged solution
- RoHS compliant
- Custom specific versions on request